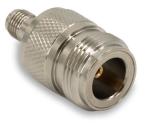

## YDS-N(F)-RPSMA(F) N Female to RPSMA Female Connector

Front View

**Back View** 

**Specifications** 

| Connector Model No. | YDS-N(F)-RPSMA(F) |
|---------------------|-------------------|
| Connector No.1      | N Female          |
| Connector No.2      | RPSMA Female      |