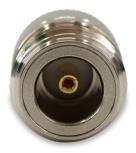

## YDS-N(F)-RPSMA(F) N Female to RPSMA Female Connector

Front View

**Back View** 

**Specifications** 

| Connector Model No. | YDS-N(F)-RPSMA(F) |
|---------------------|-------------------|
| Connector No.1      | N Female          |
| Connector No.2      | RPSMA Female      |