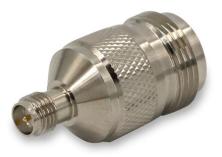

## YDS-N(F)-RPSMA(F) N Female to RPSMA Female Connector

Front View

**Back View** 

**Specifications** 

| Connector Model No. | YDS-N(F)-RPSMA(F) |
|---------------------|-------------------|
| Connector No.1      | N Female          |
| Connector No.2      | RPSMA Female      |