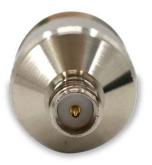

## YDS-N(F)-RPSMA(F) N Female to RPSMA Female Connector

Front View

**Back View** 

**Specifications** 

| Connector Model No. | YDS-N(F)-RPSMA(F) |
|---------------------|-------------------|
| Connector No.1      | N Female          |
| Connector No.2      | RPSMA Female      |