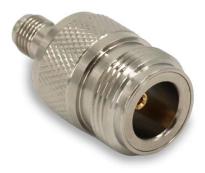

## YDS-N(F)-RPSMA(F) N Female to RPSMA Female Connector

Front View

**Back View** 

**Specifications** 

| Connector Model No. | YDS-N(F)-RPSMA(F) |
|---------------------|-------------------|
| Connector No.1      | N Female          |
| Connector No.2      | RPSMA Female      |