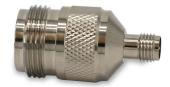

## YDS-N(F)-RPSMA(F) N Female to RPSMA Female Connector

Front View

**Back View** 

**Specifications** 

| Connector Model No. | YDS-N(F)-RPSMA(F) |
|---------------------|-------------------|
| Connector No.1      | N Female          |
| Connector No.2      | RPSMA Female      |